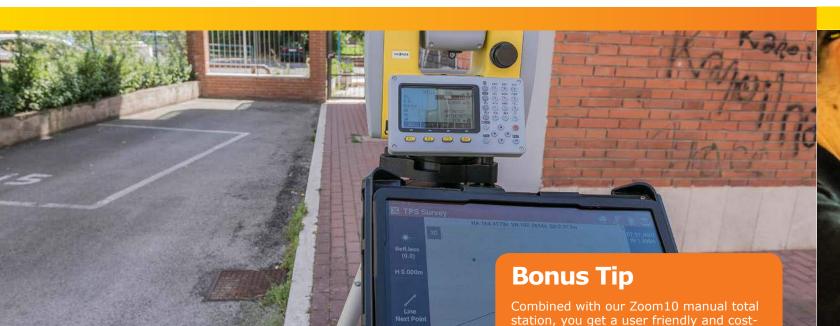

> Scan to learn more about X-PAD Ultimate Go

effective package for the best price-to-

\*X-PAD GO is currently only available in

performance ratio.

Working with the Zoom10 and the X-PAD Ultimate GO software, we can customise layers, blocks, lines and various geometries in our field surveys. After finishing the data collection, we export our DWG survey directly from our smartphone to the computer via the internet. Leaving the field, the survey is already fully organized. We only have to add our footer and subtitles for the final delivery.