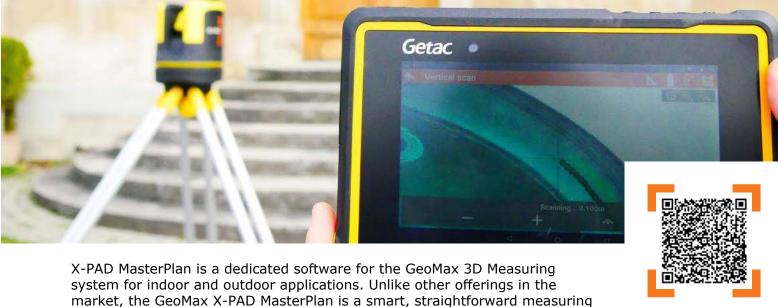

## X-PAD MasterPlan

3D measuring system for indoor and outoor applications

and layout software that creates the plan in the field on your android device.

X-PAD 365 is the versatile, web-based platform by GeoMax, designed to improve data storage, asset management and communication for surveyors, construction professionals and equipment distributors.

Scan to learn more about X-PAD MasterPlan

and calibration system for construction lasers. Measurement tools are subject to all types of environments including harsh conditions. X-PAD CalMaster ensures your lasers are ready for the