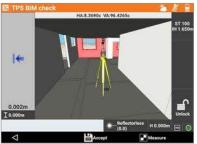

Main modules: GNSS, Manual TPS, Premium, Super Premium Additional modules: Robotic TPS, Volume, Bathymetry, Road,

X-POLE, GIS, Locator, Build Extension

**TPS Survey** 

TPS BIM Check

CAD drawing

Bathymetry module