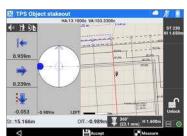

Selecting a saved job in X-PAD

TPS point stakeout

X-PAD is efficient, accurate, reliable, and logical software. It thinks like a surveyor. I would absolutely recommend X-PAD to others.

Land Surveyor & Certified Floodplain Manager The Excelsior Group Wisconsin, USA