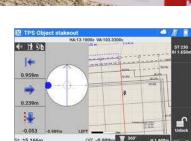

Selecting a saved job in X-PAD

TPS point stakeout

X-PAD is efficient, accurate, reliable, and logical software. It thinks like a surveyor. I would absolutely recommend X-PAD to others.

Land Surveyor & Certified Floodplain Manager The Excelsior Group Wisconsin, USA