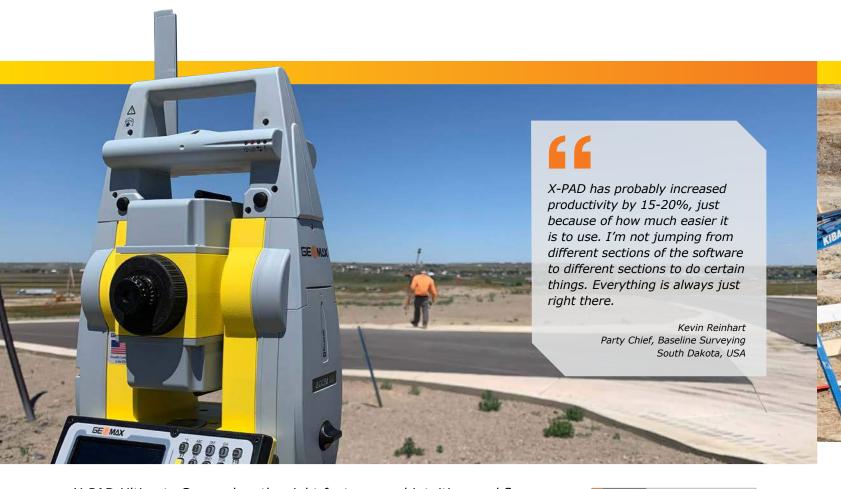

## **X-PAD Ultimate Survey** Software that thinks like a surveyor

X-PAD Ultimate is our easy-to-use, reliable field software for total stations, GNSS, locators and levels. It comes in three different versions: X-PAD Ultimate Survey and X-PAD Ultimate Build, X-PAD Ultimate GO.

X-PAD Ultimate Survey is specifically designed for professional surveyors. Built to run on Android devices, it delivers all the tools you need right on your data collector, tablet or phone. With the familiarity of the Android interface and the intuitive workflow of X-PAD, you will be functioning at high efficiency in no time, with very little training required.