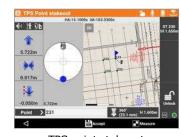

Selecting a saved job in X-PAD

TPS point stakeout

X-PAD is efficient, accurate, reliable, and logical software. It thinks like a surveyor. I would absolutely recommend X-PAD to others.

Land Surveyor & Certified Floodplain Manager The Excelsior Group Wisconsin, USA