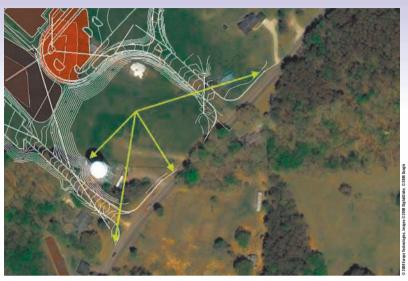

NEW! Import images from Google Earth

## - ENHANCED TOOLS FOR DATA CAPTURE, LINKING & LABELING

Our GIS module has a collection of routines for managing aerial images

|                 | 7037                                               | 770.061  | 10000                   | 100                     |                         |    | 3034320/104              | 1     | 1     |               | 1                        | 11              | 1                          | 8079,277                   |  |
|-----------------|----------------------------------------------------|----------|-------------------------|-------------------------|-------------------------|----|--------------------------|-------|-------|---------------|--------------------------|-----------------|----------------------------|----------------------------|--|
|                 |                                                    |          | 6890.145<br>2154947.664 |                         | 7924.039<br>3480095.204 |    |                          | 43    | 21    | 45            | 46                       | 47              | 49                         | 53 3637073.9               |  |
| 874<br>2.326    | 25                                                 | 39       | 7937.197<br>3508444.040 |                         | 41                      | 42 | 16535<br>921237          |       | 44    |               | 0.413                    | +-+-            |                            | 9279.756<br>4397654.431 34 |  |
|                 |                                                    |          |                         | 7899.177<br>3465033.200 |                         |    | 10520.652<br>5063141.431 |       |       | 3573202.521   |                          | 48              | 52<br>4013229<br>916465045 |                            |  |
| 323<br>6.571    | 7613<br>31626                                      |          | 70                      |                         | 68                      | 65 | 5055141.451              | L     |       | 34581         | 93.551                   | 10798<br>538613 |                            | 50                         |  |
| 024<br>2.351    |                                                    | 7631.139 |                         | 69                      | 67                      |    | 12722.64                 |       | 13 64 | 63            | 1                        |                 |                            | - p                        |  |
|                 | 7798.717<br>3392734.616<br>7757.810<br>3370298.288 |          | 26                      | 6/                      |                         | 66 |                          |       | 64    |               | 12746.333<br>7843785.731 |                 | 31                         | 509                        |  |
| 107<br>9.526    |                                                    |          | 11453                   |                         |                         | 24 |                          |       | 23    | 71            | 38                       |                 |                            |                            |  |
|                 |                                                    |          | 74                      | 760780                  | 15.112                  | 24 | 10742.989<br>719733L064  | 22    |       |               |                          | 72              | 8223.671<br>3846500.700    |                            |  |
|                 |                                                    |          | 7919                    |                         | 105410                  |    |                          |       | 14    | 7753<br>34083 |                          | -               | 3846520.703                | 5317.125                   |  |
| 10499<br>691669 |                                                    |          | 3492385.170             |                         | 1056L023<br>5874202.997 |    | 73                       | 10536 |       |               | 14236.523                |                 |                            | 1762275.825                |  |
|                 |                                                    |          | 7965.110<br>3567804.513 |                         |                         |    |                          | 69521 |       |               |                          |                 | 37                         | 18215.392                  |  |
|                 |                                                    |          | 484.571                 |                         |                         | +  |                          |       |       |               |                          |                 |                            | 12043154.865               |  |

## Get powerful GIS automation & ability to:

 Input, edit, label, inspect and report GIS data to entities via simple tools, including querying for parcels or entities that meet conditions;

- Obtain topographic and planimetric features from county databases;
- Perform preliminary engineering studies, hydrologic studies and planning analysis;
- Assign names to layers and then report sub-areas within a perimeter using closed polylines on those layers;
- Create geo-referenced image by user-specified coordinates for two image points;
- Import images and terrain from Google Earth;
- Import/Export ESRI shape data and coordinates and polylines;
- Create world file by image position in drawing;
- Import SHP file with support for pointm, polylinem and ploygonm shape files, with option to reassign entity elevations from the elevations in a 3D SHP file.
- Image Set Manager to handle large image areas and automatically adjust the resolution based on your zoom level.
- Drape Images on 3D Surfaces and view in 3D
- Attach images to entities and then use the Image Inspector to view the images