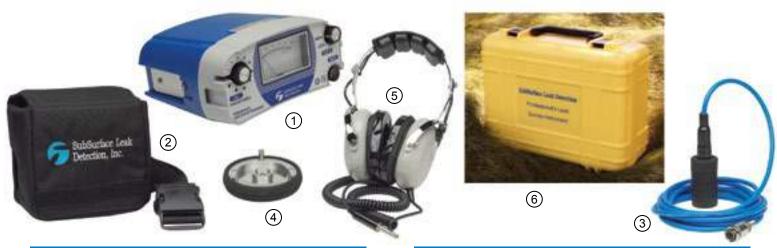

# **Standard Items**

- (1) Amplifier with Meter Display and Filter Controls
- (2) Padded Case and Standard Belt (40 inches)
- (3) High Sensitivity Sensor and Cable
- (4) Base Plate for Listening on Street Surfaces
- (5) Aviation-Grade Stereo Headphones
- 6 Heavy-Duty ABS Plastic Carrying Case