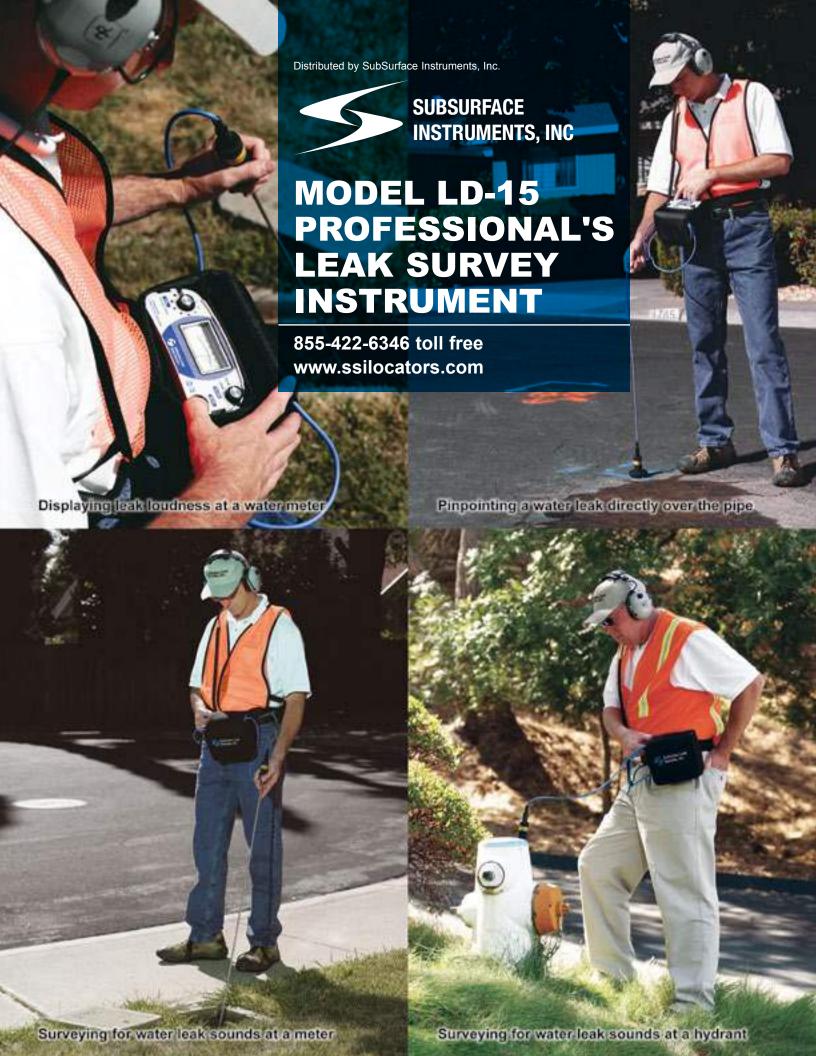

 "Survey" for water leaks by listening at hydrants and valves with the sensor and magnet. Survey at water meters with a Long Contact Rod (optional).

 "Pinpoint" water leaks in pipes under asphalt or concrete with the base plate attached to the sensor and magnet.

 Use the High filter range for water leak surveying. Use the Low filter range for water leak pinpointing. High frequency leak sounds travel on the pipes, but only low frequencies pass through the soil.